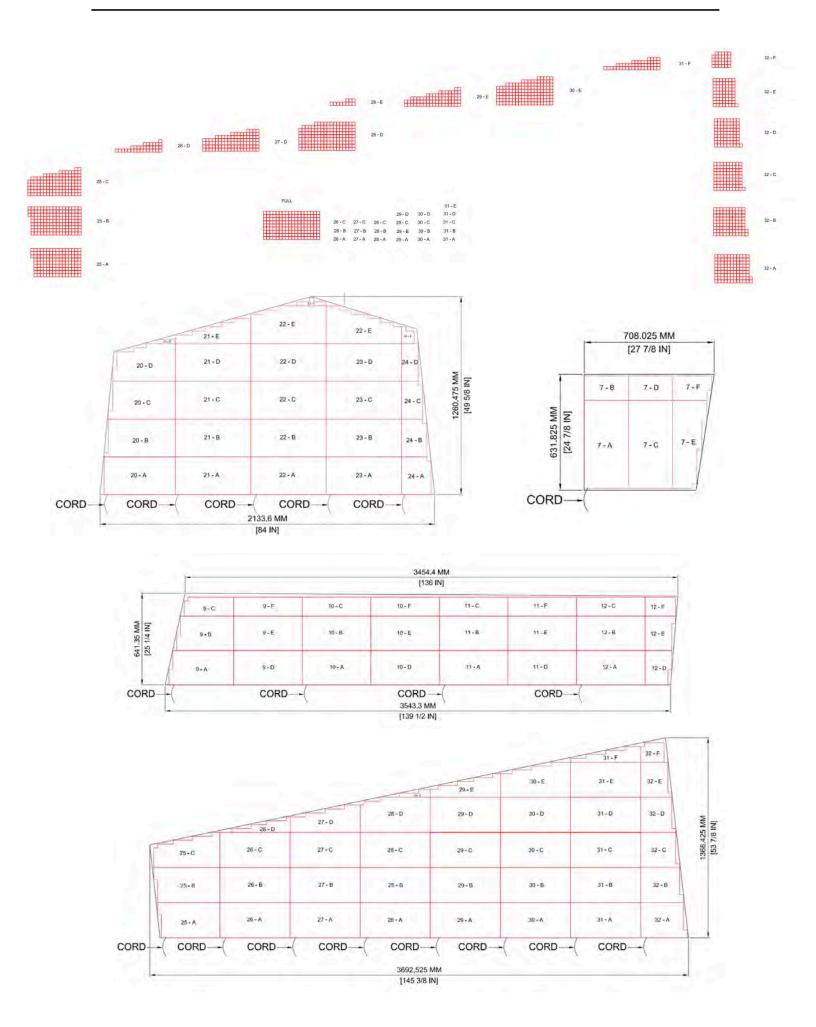

## Project: Custom Overhead Task Lighting for Office Space

330 sheets of 4000K EOS Basic LightPaper 1100 (PPR) were installed overhead in corridors, individual offices and conference rooms to internally illuminate a unique stretched fabric ceiling inside the headquarters of a notable New York City cosmetics company. This installation required onsite customizations for 15 non-uniform overhead shapes.

The installation was also able to be easily installed by just two workers in a short time, due to its quick connections, light weight nature, and the indepth, easy-to-read EOS-provided custom map of installation instructions, including drawings and sheet labels.