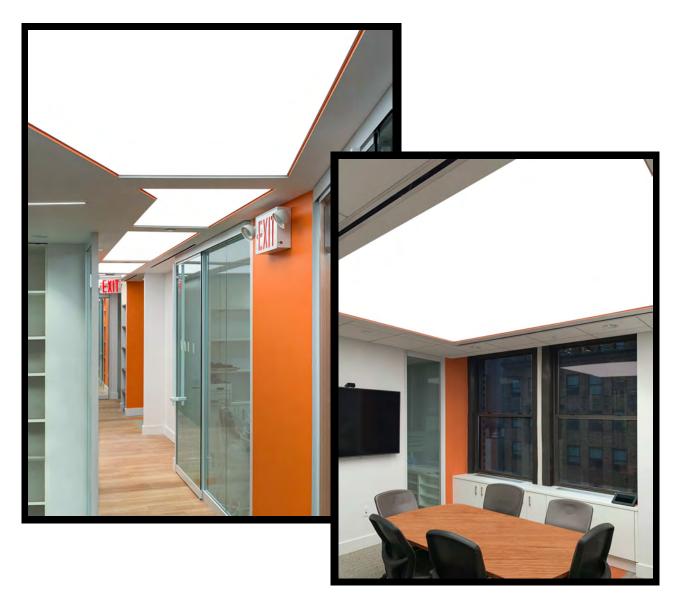

## Project: Custom Overhead Task Lighting for Office Space

330 sheets of 4000K EOS Basic LightPaper 1100 (PPR) were installed overhead in corridors, individual offices and conference rooms to internally illuminate a unique stretched fabric ceiling inside the headquarters of a notable New York City cosmetics company. This installation required onsite customizations for 15 non-uniform overhead shapes.

The client chose EOS LightPaper over EOS LightPanels due to the quick customization capabilities onsite, the High CRI at 98.2, and the high brightness capability at 1100 lumens per sq ft.

This versatility of EOS cuttable LightPaper was required to cut to shape in order to work around an existing sprinkler system and fit the unique shapes onsite with the ability to make quick changes in the field.

The installation was also able to be easily installed by just two workers in a short time, due to its quick connections, light weight nature, and the indepth, easy-to-read EOS-provided custom map of installation instructions, including drawings and sheet labels.