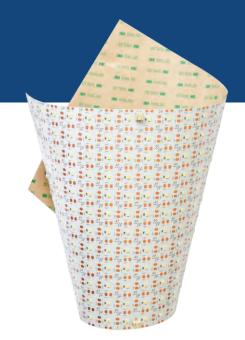

## Project: Custom Overhead Task Lighting for Office Space

330 sheets of 4000K EOS Basic LightPaper 1100 (PPR) were installed overhead in corridors, individual offices and conference rooms to internally illuminate a unique stretched fabric ceiling inside the headquarters of a notable New York City cosmetics company. This installation required onsite customizations for 15 non-uniform overhead shapes.

The client chose EOS LightPaper over EOS LightPanels due to the quick customization capabilities onsite, the High CRI at 98.2, and the high brightness capability at 1100 lumens per sq ft.

This versatility of EOS cuttable LightPaper was required to cut to shape in order to work around an existing sprinkler system and fit the unique shapes onsite with the ability to make quick changes in the field.

The installation was also able to be easily installed by just two workers in a short time, due to its quick connections, light weight nature, and the indepth, easy-to-read EOS-provided custom map of installation instructions, including drawings and sheet labels.