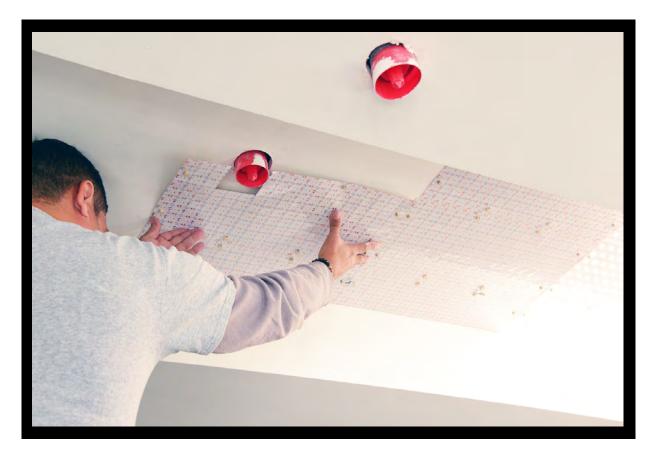

The installation was also able to be easily installed by just two workers in a short time, due to its quick connections, light weight nature, and the indepth, easy-to-read EOS-provided custom map of installation instructions, including drawings and sheet labels.